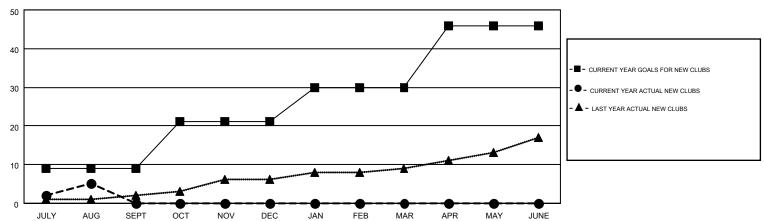

## MONTHLY MEMBERSHIP PROGRESS REPORT

Results as of: 8/31/2016 **LOCATION: CALIFORNIA** 

Multiple District 4

**GARY WONG** GMT CA 1

|               |                  | Clubs            |                  |                  | Members               |                    |                                        |                    |                  |  |
|---------------|------------------|------------------|------------------|------------------|-----------------------|--------------------|----------------------------------------|--------------------|------------------|--|
|               | RESUL            | TS FOR 2016-2017 |                  |                  | RESULTS FOR 2016-2017 |                    |                                        |                    |                  |  |
| QUARTER       | NEW CLUB<br>GOAL | NEW CLUBS        | DROPPED<br>CLUBS | NET<br>GAIN/LOSS | QUARTER               | NEW MEMBER<br>GOAL | CHARTER AND<br>NEW<br>MEMBERS<br>ADDED | DROPPED<br>MEMBERS | NET<br>GAIN/LOSS |  |
| JULY/AUG/SEPT | 9                | 5                | 2                | 3                | JULY/AUG/SEPT         | 468                | 822                                    | 831                | -9               |  |
| OCT/NOV/DEC   | 12               | 0                | 0                | 0                | OCT/NOV/DEC           | 456                | 0                                      | 0                  | 0                |  |
| JAN/FEB/MAR   | 9                | 0                | 0                | 0                | JAN/FEB/MAR           | 467                | 0                                      | 0                  | 0                |  |
| APR/MAY/JUNE  | 16               | 0                | 0                | 0                | APR/MAY/JUNE          | 591                | 0                                      | 0                  | 0                |  |