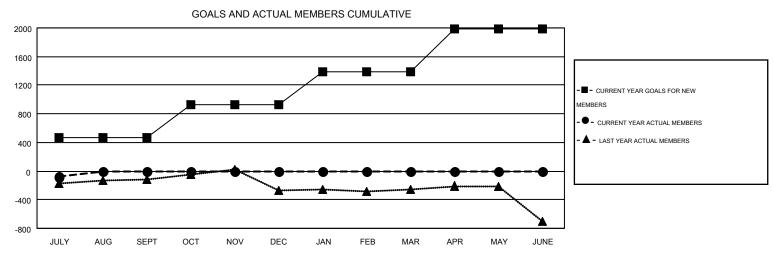

## MONTHLY MEMBERSHIP PROGRESS REPORT

Results as of: 8/31/2016 **LOCATION: CALIFORNIA** 

Multiple District 4

**GARY WONG** GMT CA 1

|               |                  | Clubs            |                  |                  | Members               |                    |                                        |                    |                  |  |
|---------------|------------------|------------------|------------------|------------------|-----------------------|--------------------|----------------------------------------|--------------------|------------------|--|
|               | RESUL            | TS FOR 2016-2017 |                  |                  | RESULTS FOR 2016-2017 |                    |                                        |                    |                  |  |
| QUARTER       | NEW CLUB<br>GOAL | NEW CLUBS        | DROPPED<br>CLUBS | NET<br>GAIN/LOSS | QUARTER               | NEW MEMBER<br>GOAL | CHARTER AND<br>NEW<br>MEMBERS<br>ADDED | DROPPED<br>MEMBERS | NET<br>GAIN/LOSS |  |
| JULY/AUG/SEPT | 9                | 5                | 2                | 3                | JULY/AUG/SEPT         | 468                | 822                                    | 831                | -9               |  |
| OCT/NOV/DEC   | 12               | 0                | 0                | 0                | OCT/NOV/DEC           | 456                | 0                                      | 0                  | 0                |  |
| JAN/FEB/MAR   | 9                | 0                | 0                | 0                | JAN/FEB/MAR           | 467                | 0                                      | 0                  | 0                |  |
| APR/MAY/JUNE  | 16               | 0                | 0                | 0                | APR/MAY/JUNE          | 591                | 0                                      | 0                  | 0                |  |

## GOALS AND ACTUAL NEW CLUBS CUMULATIVE

| DROPPED CLUBS: 2 |     | 207 CLUBS OF 733 ADDED 1 OR MORE      | GENDER DISTRIBUTION  |                 |       |
|------------------|-----|---------------------------------------|----------------------|-----------------|-------|
|                  |     | NEW MEMBERS                           | MALE                 | 12,995 (64.36%) |       |
|                  |     |                                       | FEMALE               | 7,196 (35.64%)  |       |
| DROPPED MEMBERS  |     |                                       |                      |                 |       |
| DECEASED         | 63  | CHOK HERE FOR HEALTH                  |                      |                 |       |
| CLUB CANCELLED 0 |     | CLICK HERE FOR HEALTH ASSESSMENT DATA | FAMILY UNIT MEMBERS  | 3,633           |       |
| OTHER            | 767 |                                       | HEAD OF HOUSEHOLD    |                 | 1,738 |
| TOTAL            | 830 |                                       | NON-HEAD OF HOUSEHOL | 1,895           |       |